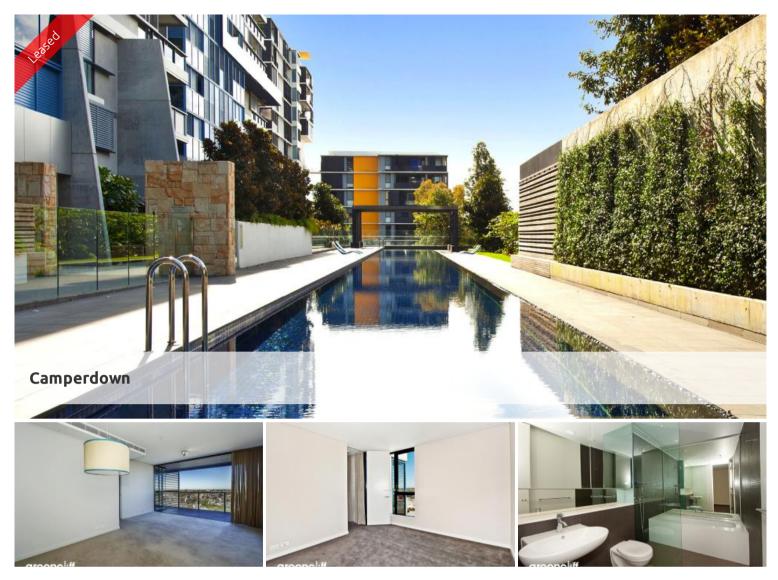

## 2 BEDROOM UNIT IN TRIO SOUTH

Occupying an elevated site on the corner of Booth Street and Pyrmont Bridge Road, Camperdown, Trio is a bold and brilliant addition to the landscape.

Trio combines the cosmopolitan culture and accessibility of the Inner West with all the benefits of living spaces designed for the most modern of lifestyles.

Sculptural gardens infiltrate the foyer, meshing the building with its environment. Inside the story is equally modern, loggias which enhance and add flexibility to the open plan.

Trio is just a 10 minutes bus ride to Sydney CBD, with major universities, RPA Hospital, Broadway Shopping Centre, Annandale shopping village and transport all within walking distance.

Apartment features: -

- Spacious living area boasting tranquil leafy outlook
- Ultra modern open plan kitchen with gas cook top and dishwasher
- Private loggia with timber decking, ideal for alfresco entertaining
- Two large bedroom with built-in wardrobe, light and airy throughout
- Dedicated study space, ideal for home office, internal laundry
- Bathroom with separate bath and shower
- Undercover security carspace