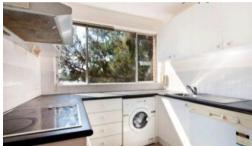

## 2 BEDROOM UNIT IN BALMAIN

Light and airy two bedroom apartment located on the second floor of a well located block. Features include:

- Modern kitchen with dishwasher and washer/dryer
- Combined lounge/dining area
- Double bedrooms, built-in wardrobes