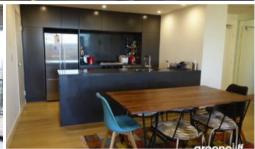

Features of this executive apartment include

Ideal North aspect position with plenty of natural light

Spacious living and dining area

Double sized bedrooms with built-ins, master with ensuite and walk in robe

Reverse cycle air conditioning

Internal laundry including washing machine and dryer

Double glazed windows

Car space

Convenient location within walking/riding distance to Wentworth Park Light Rail Station, Sydney Fish Markets, local cafes and parks