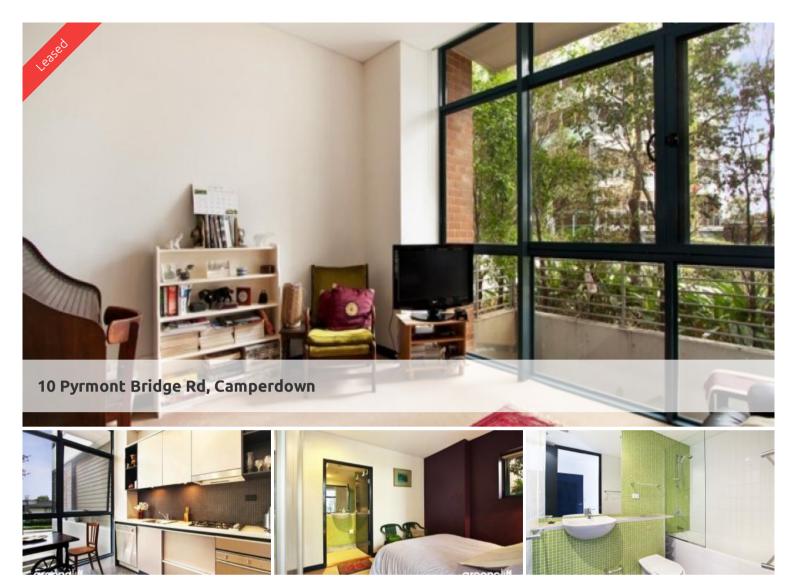

## ETAGE ONE BEDROOM APARTMENT

Beautiful one bedroom apartment situated in the popular "Etage" building within the sought after City Quarter complex. Features include;

- Galley style kitchen with gas cook top, dishwasher and pull-out pantry
- Combined open plan living area, light and airy throughout
- Ensuite bathroom and internal laundry including clothes dryer
- Separate raised bedroom with built -in wardrobes
- North facing bright and airy position with floor to ceiling windows.
- Moments from shops, cafes, transport, Sydney University and RPAH

Conveniently located in The City Quarter Complex you will be able to enjoy the free, unlimited access to your choice of two pools and gyms. Complex also boasts 24hr security, a Japanese restaurant, cafes and convenience store.