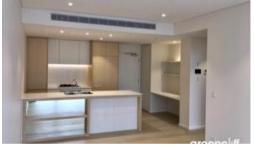

# Features :-

- \*Bright, spacious one bedroom with built in robe, access to the balcony
- \*Built in study nook at entrance
- \*Large balcony overlooking the city skylines Centre Point
- \*Chick European kitchen appliances, build in fridge, Caesar stone bench top
- \*Internal laundry with dryer
- \*European timber flooring with carpet to bedroom
- \*Secure basement parking with storage cage
- \*Security video intercom and ducted air conditioning
- \*Heated swimming pool, gym & BBQ area