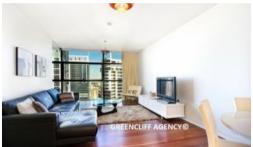

## This apartment features:-

- Spacious combined lounge and dining area
- Open plan kitchen with European gas cooking, Stone benchtop and drawer dishwasher
- 2 double sized bedrooms, both with built-in wardrobes
- Floor to ceiling windows
- Internal laundry with dryer
- Generous study area/guest bedroom
- Secure parking space
- Option to lease nfurnished or furnised