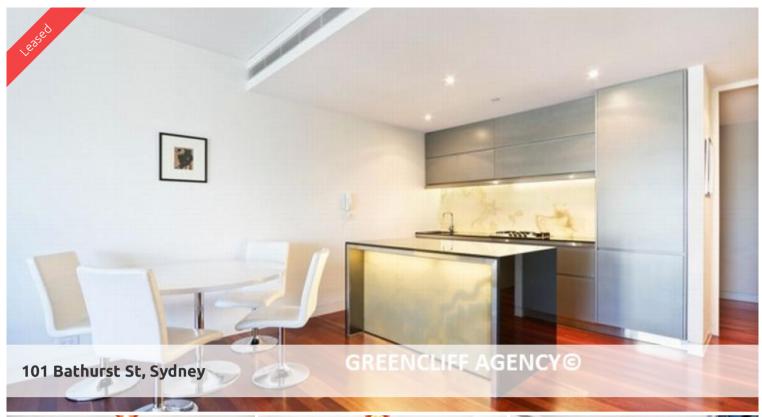

## This apartment features:-

- Spacious combined lounge and dining area
- Open plan kitchen with European gas cooking, Stone benchtop and drawer dishwasher
- 2 double sized bedrooms, both with built-in wardrobes
- Floor to ceiling windows
- Internal laundry with dryer
- Generous study area/guest bedroom
- Secure parking space
- Option to lease nfurnished or furnised