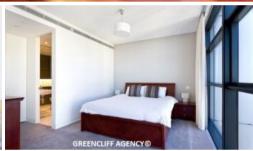

## This apartment features:-

- Spacious combined lounge and dining area
- Open plan kitchen with European gas cooking, Stone benchtop and drawer dishwasher
- 2 double sized bedrooms, both with built-in wardrobes
- Floor to ceiling windows
- Internal laundry with dryer
- Generous study area/guest bedroom
- Secure parking space
- Option to lease nfurnished or furnised