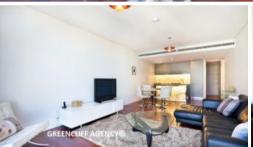

## This apartment features:-

- Spacious combined lounge and dining area
- Open plan kitchen with European gas cooking, Stone benchtop and drawer dishwasher
- 2 double sized bedrooms, both with built-in wardrobes
- Floor to ceiling windows
- Internal laundry with dryer
- Generous study area/guest bedroom
- Secure parking space
- Option to lease nfurnished or furnised