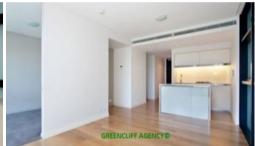

Featuring white stone flooring thoughout living areas with carpet located in bedroom, modern kitchen facilities with dishwasher, grand bathroom, floor to ceiling glass windows, internal loggia style entertaining area, internal laundry with dryer, one security undercover carspace and unlimited access to Club Lumiere. Facilities include access to spectacular indoor/outdoor 50 & 20 metre pool, sauna, spa, gym, function room & 2 cinemas.