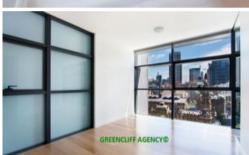

Featuring white stone flooring thoughout living areas with carpet located in bedroom, modern kitchen facilities with dishwasher, grand bathroom, floor to ceiling glass windows, internal loggia style entertaining area, internal laundry with dryer, one security undercover carspace and unlimited access to Club Lumiere. Facilities include access to spectacular indoor/outdoor 50 & 20 metre pool, sauna, spa, gym, function room & 2 cinemas.