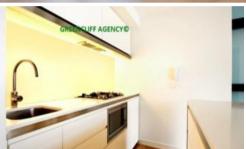

Featuring white stone flooring thoughout living areas with carpet located in bedroom, modern kitchen facilities with dishwasher, grand bathroom, floor to ceiling glass windows, internal loggia style entertaining area, internal laundry with dryer, one security undercover carspace and unlimited access to Club Lumiere. Facilities include access to spectacular indoor/outdoor 50 & 20 metre pool, sauna, spa, gym, function room & 2 cinemas.