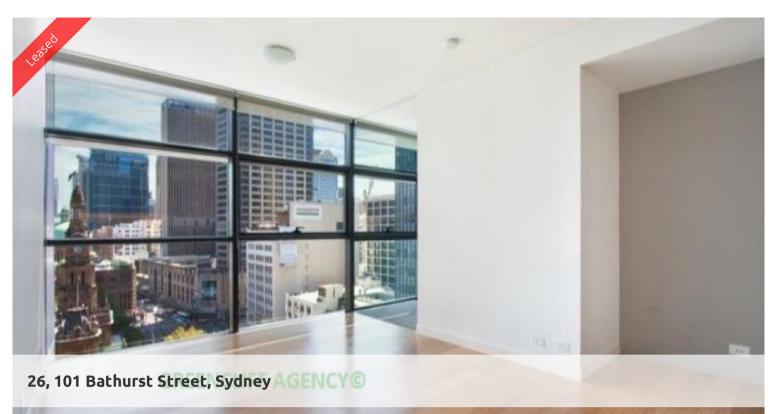

## **UNDER APPLICATION**

"LUMIERE" UNFURNISHED ONE BEDROOM APARTMENT FACING NORTH! Stunning north facing unfurnished one bedroom apartment available on 26th level in the sought after Lumiere building .

Featuring white stone flooring thoughout living areas with carpet located in bedroom, modern kitchen facilities with dishwasher, grand bathroom, floor to ceiling glass windows, internal loggia style entertaining area, internal laundry with dryer, one security undercover carspace and unlimited access to Club Lumiere. Facilities include access to spectacular indoor/outdoor 50 & 20 metre pool, sauna, spa, gym, function room & 2 cinemas.