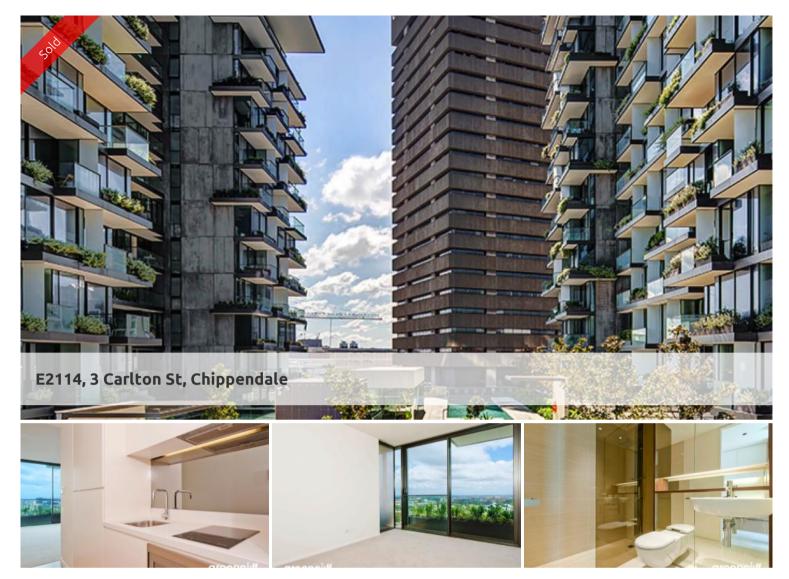

# DUAL KEY IN AWARD WINNING EAST TOWER, CENTRAL PARK

Central Park - GREAT Investment Return

This DUAL Key apartment with Parking, sitting on level 21 of East Tower has great views towards the Anzac Bridge and Sydney University. Located opposite to UTS & a few minutes walk to Sydney University, Central Station & China Town.

## Property Features:

- Modern Open Kitchen with Fridge, Washer/Dryer, Oven & Dishwasher
- A storage cage in the basement
- Security Parking
- 24/7 Concierge
- Pool, Gym & Spa
- 5 Level Shopping Centre with Woolworths, Food Court & Palace Cinema opening soon.
- Spice Alley metres away
- 6 Star green rated development