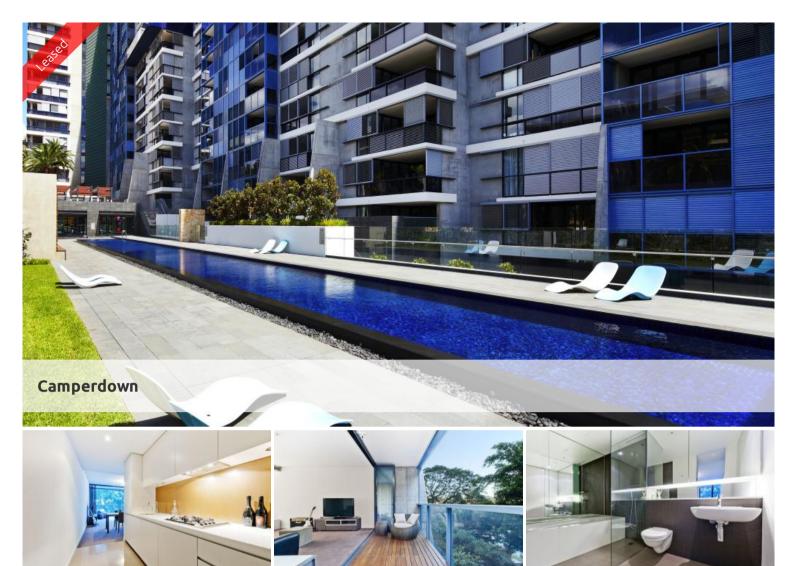

## ONE BEDROOM IN TRIO

Fabulous one bedroom apartment perfectly positioned on the sixth floor of the sought after Trio complex. Boasting a superb leafy outlook additional features include:

- Spacious living area flowing to generous loggia with timber decking
- Ultra modern galley style kitchen with gas cook top and dishwsher
- Spacious bedroom with built-in wardrobe
- Ensuite style bathroom with separate bath and shower
- Internal laundry, reverse cycle air conditioning
- Security building with lift and car space

Being in The City Quarter Complex you will be able to enjoy the free, unlimited access to your choice of a 50 metre outdoor or 25m indoor pool and two gymnasiums. The complex also has 24 hour security, a Japanese restaurant, cafe & convenience store.