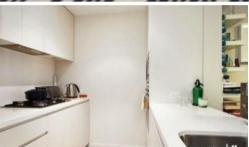

## Apartment features: -

- Spacious living area boasting tranquil leafy outlook
- Ultra modern open plan kitchen with gas cook top and dishwasher
- Private loggia with timber decking, ideal for alfresco entertaining
- Large bedroom with built-in wardrobe, light and airy throughout
- Undercover security car space
- Ducted air conditioning
- No storage cage included