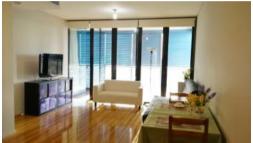

## Apartment features: -

- Spacious living area boasting tranquil leafy outlook
- Ultra modern open plan kitchen with gas cook top and dishwasher
- Private loggia with timber decking, ideal for alfresco entertaining
- Large bedroom with built-in wardrobe, light and airy throughout
- Undercover security car space
- Ducted air conditioning
- No storage cage included