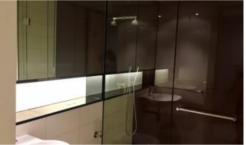

This apartment features:-

- Spacious combined lounge and dining area
- Open plan kitchen with European gas cooking, Stone bench top and drawer dishwasher
- Double sized bedroom with built-in wardrobe
- Internal laundry with dryer
- Generous study area
- Floor to ceiling windows
- Modern bathroom with latest fittings
- With parking \$830 pw