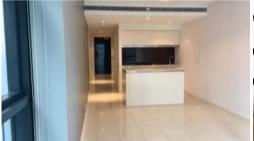

This apartment features:-

- Spacious combined lounge and dining area
- Open plan kitchen with European gas cooking, Stone bench top and drawer dishwasher
- Double sized bedroom with built-in wardrobe
- Internal laundry with dryer
- Generous study area
- Floor to ceiling windows
- Modern bathroom with latest fittings
- With parking \$830 pw