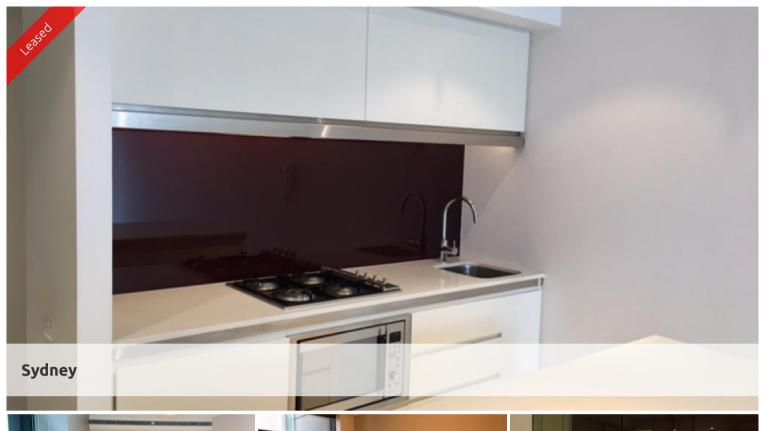

This apartment features:-

- Spacious combined lounge and dining area
- Open plan kitchen with European gas cooking, Stone bench top and drawer dishwasher
- Double sized bedroom with built-in wardrobe
- Internal laundry with dryer
- Generous study area
- Floor to ceiling windows
- Modern bathroom with latest fittings
- With parking \$830 pw