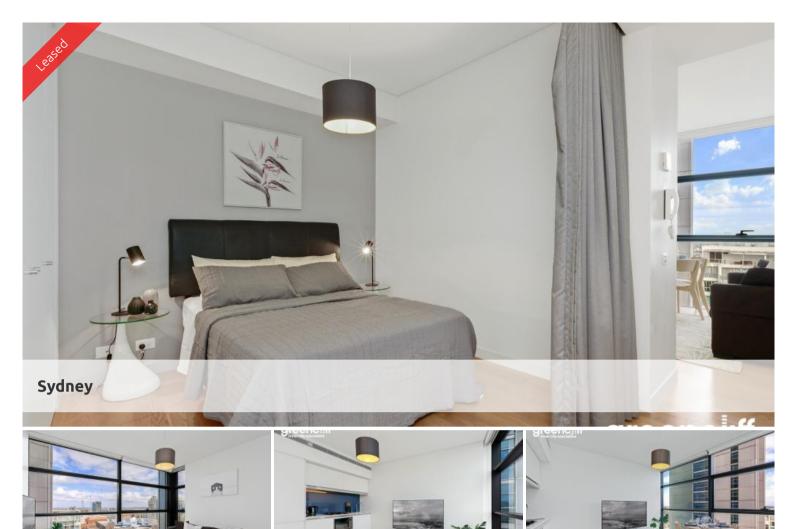

## REFURBISHED SUITE WITH VIEWS

Extraordinary Lumiere Residences, Sydney's mid-town becomes a vibrant living quarter through creation of Regent Place, Australia's first vertical village.

The 56- level residential tower with 456 light-filled homes is an extraordinary reinvention of high-rise living.

This apartment features:-

- Spacious combined lounge and dining

- Open plan kitchen with European gas cooking, Stone bench top and drawer dishwasher

- Double sized bedroom with built-in wardrobe
- Floor to ceiling windows
- Internal laundry with dryer