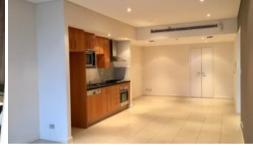

#### The apartment

- Spacious one unfurnished bedroom with built in robe
- Large study room
- Allocated parking space
- Large etertaining balcony overlooking the city skylines
- Fully tiled to living areas and carpet to bedroom
- European Miele appliances
- Internal laundry with dryer