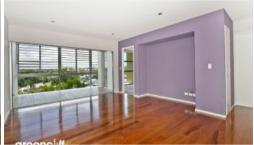

Apartment features: -

- Spacious living area boasting tranquil leafy outlook
- Ultra modern open plan kitchen with gas cook top and dishwasher
- Private loggia with timber decking, ideal for alfresco entertaining
- Large bedroom with built-in wardrobe, light and airy throughout
- Dual access bathroom
- Undercover security car space