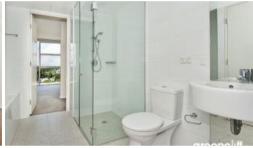

Apartment features: -

- Spacious living area boasting tranquil leafy outlook
- Ultra modern open plan kitchen with gas cook top and dishwasher
- Private loggia with timber decking, ideal for alfresco entertaining
- Large bedroom with built-in wardrobe, light and airy throughout
- Dual access bathroom
- Undercover security car space