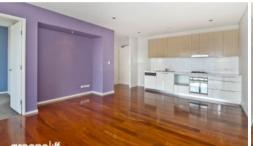

Apartment features: -

- Spacious living area boasting tranquil leafy outlook
- Ultra modern open plan kitchen with gas cook top and dishwasher
- Private loggia with timber decking, ideal for alfresco entertaining
- Large bedroom with built-in wardrobe, light and airy throughout
- Dual access bathroom
- Undercover security car space