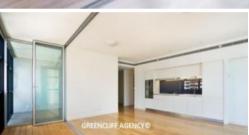

Flaunting district and city views from the internal loggia this light filled apartment is perfect for entertaining.

Featuring:

Timber floorboards
Modern full kitchen facilities with dishwasher, oven and gas cooktop
Grand bathroom
Study nook
Floor to ceiling glass windows