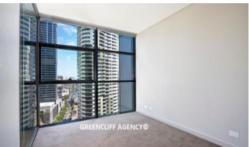

Flaunting district and city views from the internal loggia this light filled apartment is perfect for entertaining.

Featuring:

Timber floorboards
Modern full kitchen facilities with dishwasher, oven and gas cooktop
Grand bathroom
Study nook
Floor to ceiling glass windows