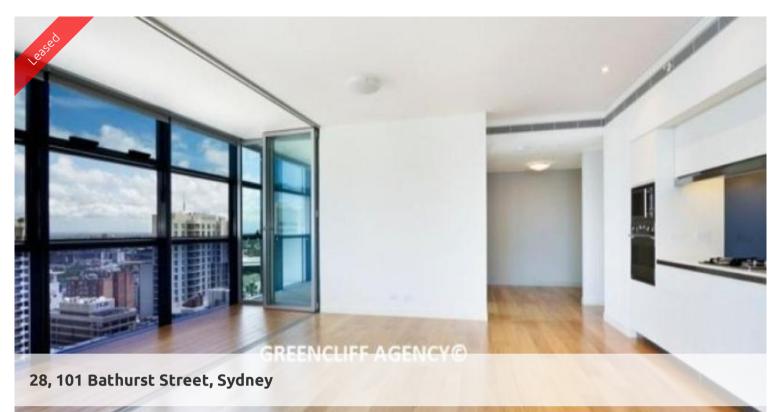

## **UNDER APPLICATION**

Expansive internal loggia

"LUMIERE" STUNNING UNFURNISHED ONE BEDROOM APARTMENT + PARKING + ELECTRICITY

Stunning unfurnished one bedroom apartment available on 28th level in the award winning Lumiere building.

Flaunting district and city views from the internal loggia this light filled apartment is perfect for entertaining.

Featuring:

Timber floorboards
Modern full kitchen facilities with dishwasher, oven and gas cooktop
Grand bathroom
Study nook
Floor to ceiling glass windows