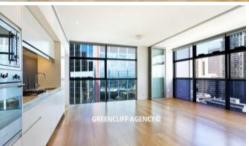

Flaunting district and city views from the internal loggia this light filled apartment is perfect for entertaining.

Featuring:

Timber floorboards
Modern full kitchen facilities with dishwasher, oven and gas cooktop
Grand bathroom
Study nook
Floor to ceiling glass windows