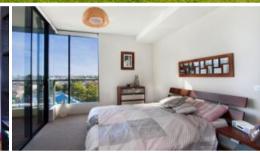

### Apartment features: -

- Spacious living area boasting tranquil leafy outlook
- Ultra modern open plan kitchen with gas cook top and dishwasher
- Private loggia with timber decking, ideal for alfresco entertaining
- Large bedroom with built-in wardrobe, light and airy throughout
- Dedicated study space, internal laundry
- Dual access bathroom with separate bath and shower