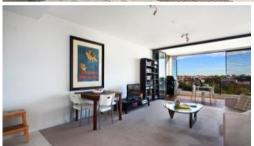

### Apartment features: -

- Spacious living area boasting tranquil leafy outlook
- Ultra modern open plan kitchen with gas cook top and dishwasher
- Private loggia with timber decking, ideal for alfresco entertaining
- Large bedroom with built-in wardrobe, light and airy throughout
- Dedicated study space, internal laundry
- Dual access bathroom with separate bath and shower