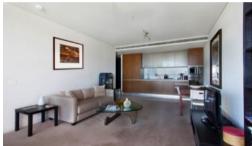

### Apartment features: -

- Spacious living area boasting tranquil leafy outlook
- Ultra modern open plan kitchen with gas cook top and dishwasher
- Private loggia with timber decking, ideal for alfresco entertaining
- Large bedroom with built-in wardrobe, light and airy throughout
- Dedicated study space, internal laundry
- Dual access bathroom with separate bath and shower