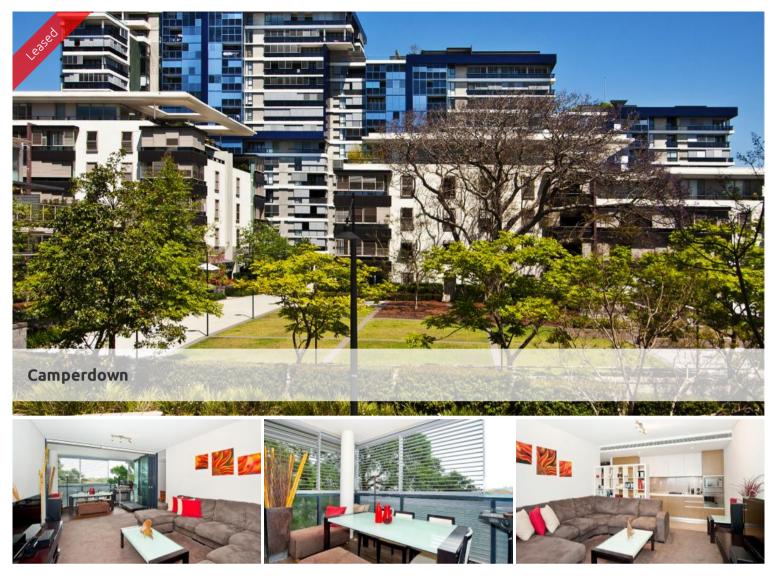

## ONE BEDROOM IN TRIO!

Occupying an elevated site on the corner of Booth Street and Pyrmont Bridge Road, Camperdown, Trio is a bold and brilliant addition to the landscape.

Trio combines the cosmopolitan culture and accessibility of the Inner West with all the benefits of living spaces designed for the most modern of lifestyles.

Sculptural gardens infiltrate the foyer, meshing the building with its environment. Inside the story is equally modern, loggias which enhance and add flexibility to the open plan.

Trio is just a 10 minutes bus ride to Sydney CBD, with major universities, RPA Hospital, Broadway Shopping Centre, Annandale shopping village and transport all within walking distance.

Apartment features: -

- Spacious living area boasting tranquil leafy outlook
- Ultra modern open plan kitchen with gas cook top and dishwasher
- Private loggia with timber decking, ideal for alfresco entertaining
- Large bedroom with built-in wardrobe, light and airy throughout
- Dedicated study space, ideal for home office, internal laundry
- Dual access bathroom with separate bath and shower
- Undercover security carspace
- Ducted air conditioning