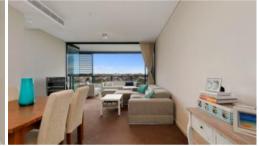

## Apartment features:

- Spacious living area boasting tranquil leafy outlook
- Ultra modern open plan kitchen with gas cook top and dishwasher
- Private loggia with timber decking, ideal for alfresco entertaining
- Large bedroom with built-in wardrobe, light and airy throughout
- Bathroom with separate bath and shower
- Undercover security carspace
- Ducted air conditioning