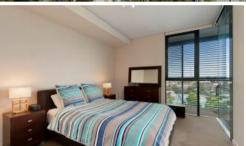

## Apartment features:

- Spacious living area boasting tranquil leafy outlook
- Ultra modern open plan kitchen with gas cook top and dishwasher
- Private loggia with timber decking, ideal for alfresco entertaining
- Large bedroom with built-in wardrobe, light and airy throughout
- Bathroom with separate bath and shower
- Undercover security carspace
- Ducted air conditioning