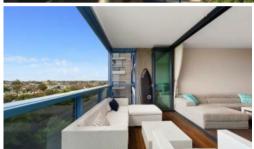

## Apartment features:

- Spacious living area boasting tranquil leafy outlook
- Ultra modern open plan kitchen with gas cook top and dishwasher
- Private loggia with timber decking, ideal for alfresco entertaining
- Large bedroom with built-in wardrobe, light and airy throughout
- Bathroom with separate bath and shower
- Undercover security carspace
- Ducted air conditioning