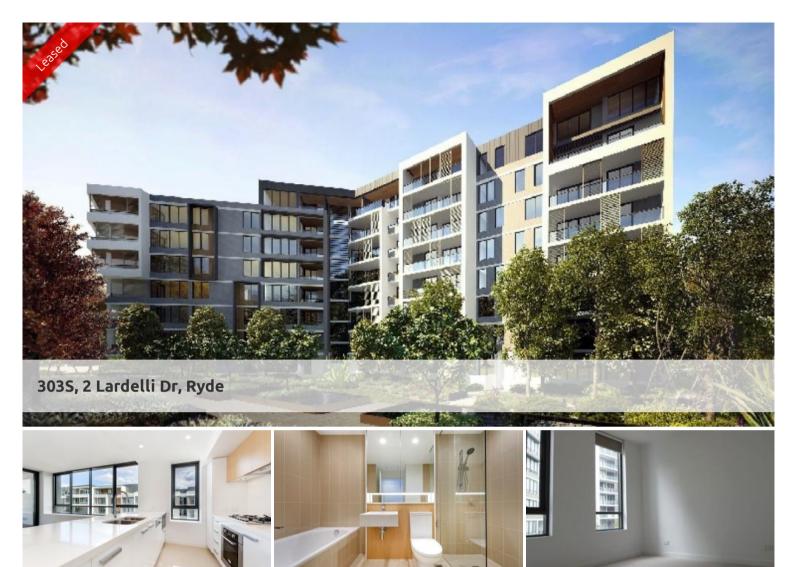

## **DEPOSIT TAKEN**

2 bedroom apartment available now!

## Features Include:

- -Light filled spacious interiors offer a sleek modern design
- -Combined lounge/dining flows effortlessly to outdoor living
- -Gourmet gas kitchen finished with a CaesarStone breakfast bar
- -Luxuriously spaced bedrooms with built-ins
- -Master bedroom with ensuite
- -Sleek contemporary main bathroom appointed with quality fittings
- -Concealed internal laundry with dryer, ducted air conditioning
- -Single car space in secure underground car park, storage cage

For more information, please call Toni Ann 0406 927 590 or 8262 8262  $\,$ 

\*\*Images used are indicatives only\*\*

The above information provided has been furnished to us by the vendor/s. We have not verified whether or not that information is accurate and do not have any belief in one way or the other in its accuracy. We do not accept any responsibility to any person for its accuracy and do no more than pass it on. All interested parties should make and rely upon their own inquiries in order to determine whether or not this information is in fact accurate.