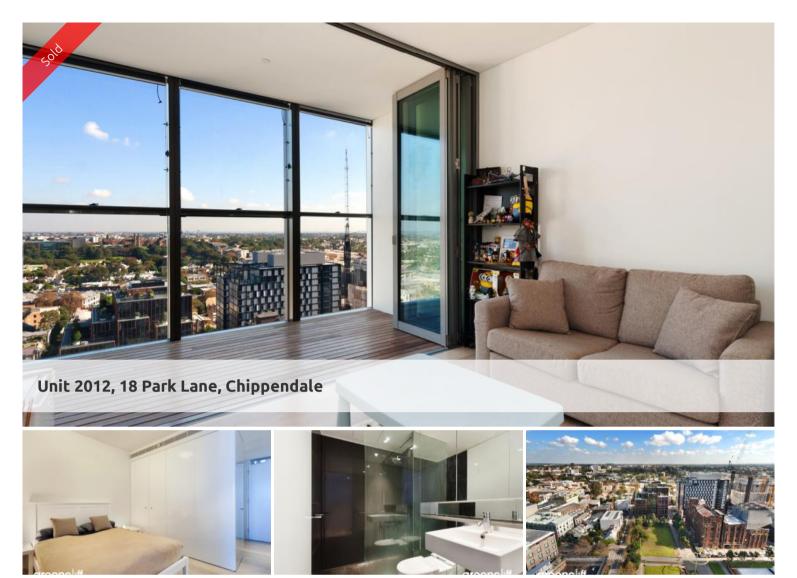

# ONE BED SUITE FOR SALE - INSPECT NOW!

This apartment may be the best one bed suite in Central Park. Located on level 20, the apartment has sweeping views of Chippendale Green and out to the Blue Mountains. The interior features high quality stone finishes and modern European kitchen appliances. This is a must inspect property for investors or owner occupiers.

## Property features:

- Air conditioning
- Built-in wardrobes
- Double glazed windows
- Internal laundry
- Gym & Pool
- 24 hour concierge
- Pets allowed