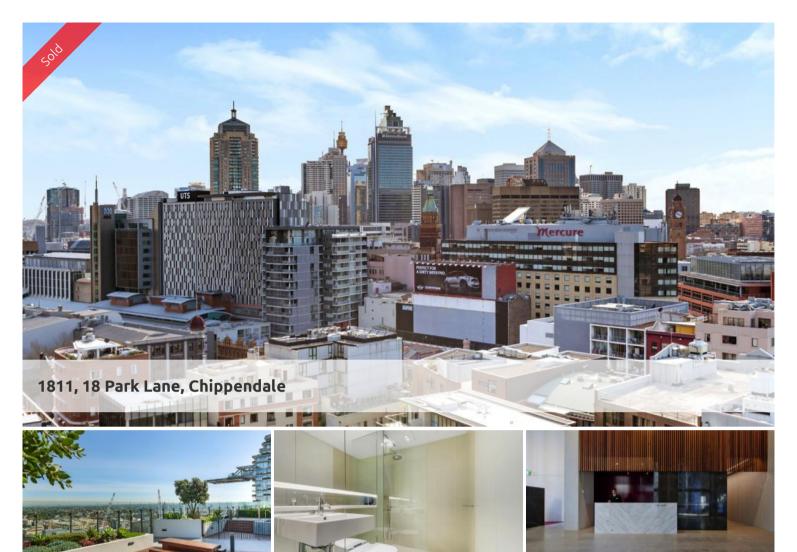

## HIGH LEVEL ONE BEDROOM SUITE WITH CITY VIEWS

This is a must see property - Elevated on the 18th floor of The Mark building at Central Park, enjoy abundance of sunlight with the North-East aspect and excellent city views.

Property features include:

- Loggia/ balcony
- Reverse cycle air-conditioning
- 24 hour concierge
- Pool/spa
- Gymnasium
- BBQ
- City views
- Go get cars for convenience

Outgoings per quarter (Approx.):