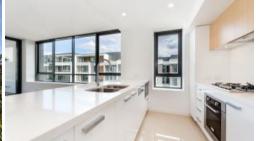

#### ONE BEDROOM APARTMENT

1 Bedroom apartment with parking

You will love the

- Open plan living/dining area leading to a balcony
- Double sized bedroom with built in wardrobes
- High 2.7 meter ceilings throughout
- Gourmet kitchen featuring gas cooking, microwave and dishwasher
- Modern chic bathroom
- Ducted air conditioning throughout
- Internal laundry with dryer
- Basement parking
- Building features