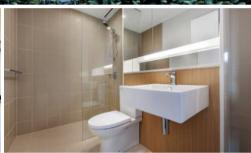

#### ONE BEDROOM APARTMENT

1 Bedroom apartment with parking

You will love the

- Open plan living/dining area leading to a balcony
- Double sized bedroom with built in wardrobes
- High 2.7 meter ceilings throughout
- Gourmet kitchen featuring gas cooking, microwave and dishwasher
- Modern chic bathroom
- Ducted air conditioning throughout
- Internal laundry with dryer
- Basement parking
- Building features