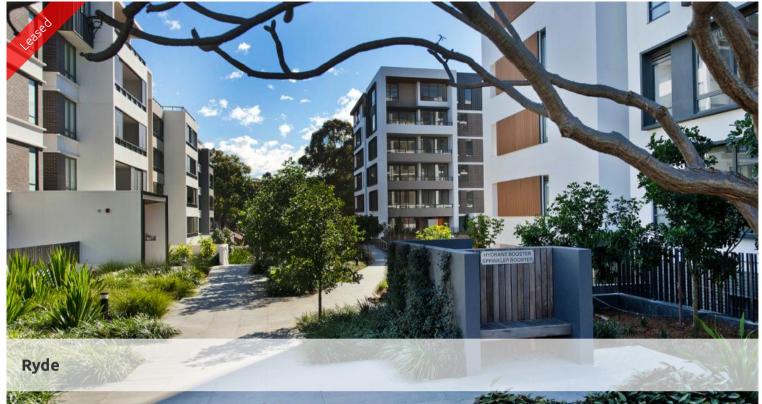

#### ONE BEDROOM APARTMENT

1 Bedroom apartment with parking

You will love the

- Open plan living/dining area leading to a balcony
- Double sized bedroom with built in wardrobes
- High 2.7 meter ceilings throughout
- Gourmet kitchen featuring gas cooking, microwave and dishwasher
- Modern chic bathroom
- Ducted air conditioning throughout
- Internal laundry with dryer
- Basement parking
- Building features

### Visitors parking

- Bike storage
- Manicured gardens with water features
- Minutes walk to transport

For further information or to inspect, please call Toni Ann Sedillo on 0406 927 590 or 8262 8262

\*\*IMAGES USED INDICATIVES ONLY\*\*