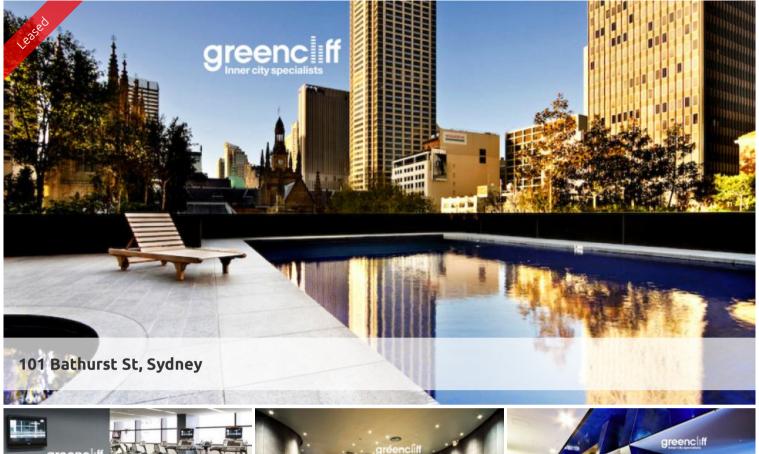

Facilities include access to spectacular indoor/outdoor 50 & 20 metre pool, sauna, spa, gym, function room & 2 cinemas.

\*Photographs used may be indicative.

The above information provided has been furnished to us by the vendor/s. We have not verified whether or not that information is accurate and do not have any belief in one way or the other in its accuracy. We do not accept any responsibility to any person for its accuracy and do no more than pass it on. All interested parties should make and rely upon their own inquiries in order to determine whether or not this information is in fact accurate.