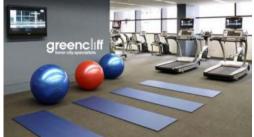

Facilities include access to spectacular indoor/outdoor 50 & 20 metre pool, sauna, spa, gym, function room & 2 cinemas.

\*Photographs used may be indicative.

The above information provided has been furnished to us by the vendor/s. We have not verified whether or not that information is accurate and do not have any belief in one way or the other in its accuracy. We do not accept any responsibility to any person for its accuracy and do no more than pass it on. All interested parties should make and rely upon their own inquiries in order to determine whether or not this information is in fact accurate.