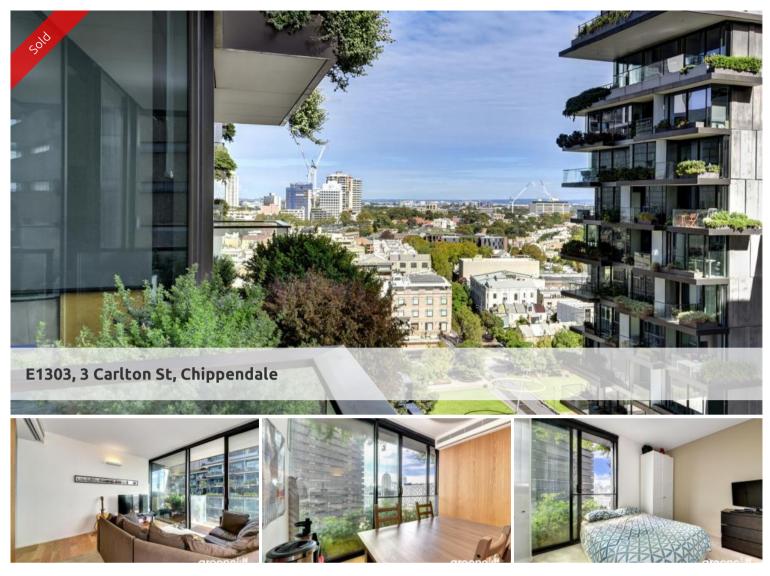

## EXCELLENT TWO BEDROOM DUAL KEY APARTMENT

This is a perfect opportunity to invest in Central Park, East Tower with high rental yield.

This North facing two bedroom dual key apartment has one bedroom apartment and a self-contained studio, attracting two tenancies. Completed with quality finishes throughout and excellent interiors designed by Koichi Takada.

Property features:

- Two modern kitchens
- Ensuite
- Built in wardrobes
- Air-conditioning
- Internal laundry
- Car space
- Lock-up storage
- Swimming pool
- World class gymnasium
- 24/7 Concierge services

🛏 2 🔊 2 😭 1

| Ргісе         | SOLD for \$1,400,000 |
|---------------|----------------------|
| Property Type | Residential          |
| Property ID   | 2645                 |