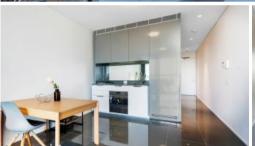

- High floor to ceiling glass
- Sun room
- Built-in wardrobes
- Luxury modern kitchen with stainless steel appliances
- Secure building with 24-hour concierge
- Fitness centre with pool, gymnasium and spa
- Pets allowed