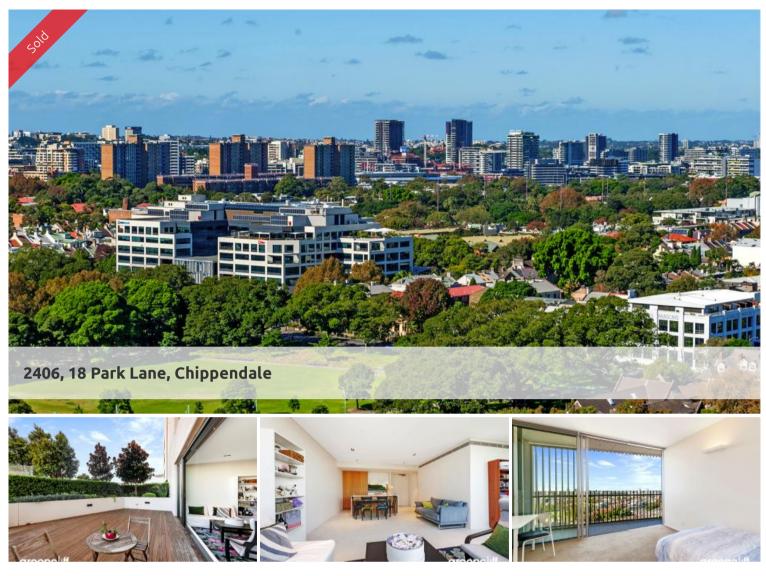

## ELEVATED LIVING WITH TIMBER DECK TERRACE, THE MARK

This apartment in The Mark building at Central Park is a rare find. This spacious home boasts an extended terrace with generous space for alfresco dining.

It is a wonderful two bedroom home that has no common walls so peace and privacy is assured.

Property features include:

- 190sqm on title
- 2 car spaces
- Spa and BBQ facilities on the same level
- Pool
- Gymnasium
- 24/7 Concierge services
- Security
- Air-conditioning
- Heating
- Gas cook-top
- Stone island bench in kitchen
- Ensuite
- Huge timber deck terrace