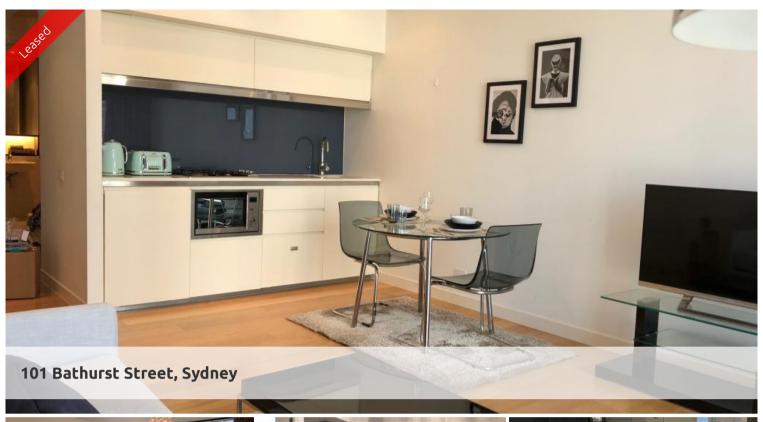

## "LUMIERE" FURNISHED EXECUTIVE ONE BEDROOM SUITE

Furnished one bedroom suite apartment available, located on level 29 of the Lumiere building.

Fully furnished interior completed by a professional interior designer, complete with timber flooring throughout, state of the art modern kitchen facilities with dishwasher, grand bathroom, floor to ceiling glass windows, internal laundry with washer and dryer, and unlimited access to Club Lumiere facilities.