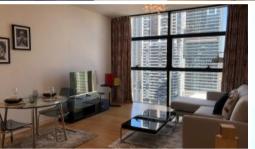

## "LUMIERE" FURNISHED EXECUTIVE ONE BEDROOM SUITE

Furnished one bedroom suite apartment available, located on level 29 of the Lumiere building.

Fully furnished interior completed by a professional interior designer, complete with timber flooring throughout, state of the art modern kitchen facilities with dishwasher, grand bathroom, floor to ceiling glass windows, internal laundry with washer and dryer, and unlimited access to Club Lumiere facilities.