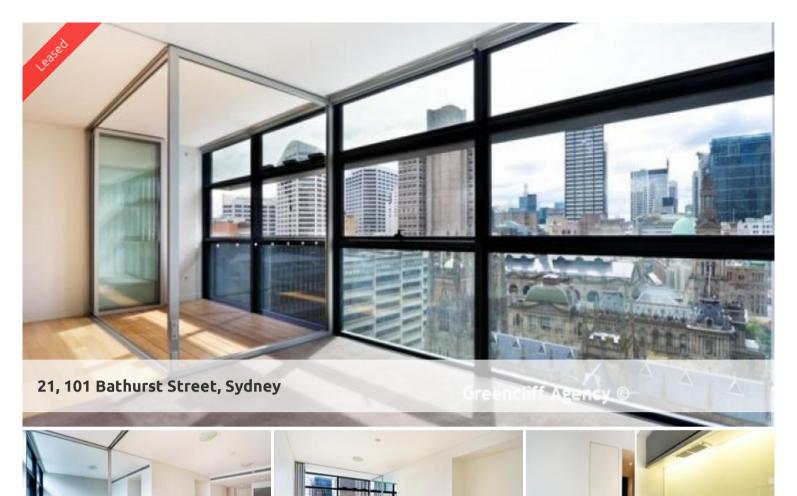

Featuring wooden floorboards & carpet throughout, combined lounge & dining area leading to timber deck loggia... Beautiful views & tranqility of the grand Town Hall Church and city beyond...

Stunning north facing two bedroom apartment located on high level in the sought