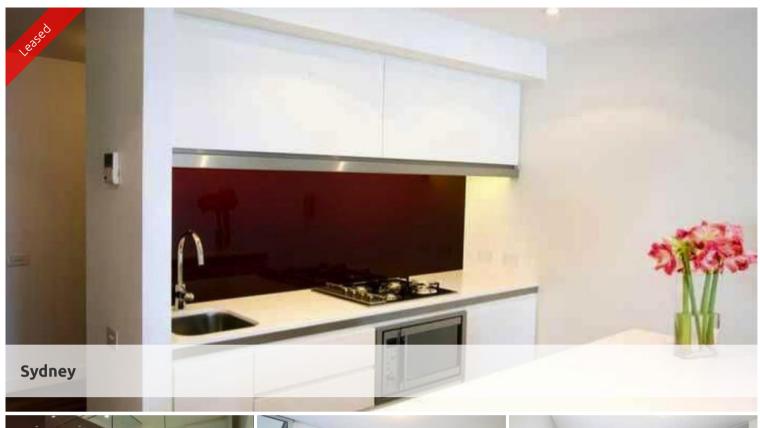

## Freshly Painted, East facing residence

Stunning light filled, East facing one bedroom unfurnished apartment available in the sought after Lumiere residence.

The apartment features

- Timber flooring throughout
- Roughly 65s gm with built in robe
- Modern kitchen & bathroom facilities
- Internal laundry
- Ducted air conditioning
- Study nook
- Internal loggia
- Full access to Club Lumiere and building facilities