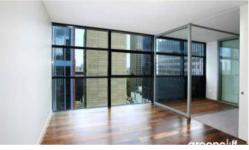

## Freshly Painted, East facing residence

Stunning light filled, East facing one bedroom unfurnished apartment available in the sought after Lumiere residence.

The apartment features

- Timber flooring throughout
- Roughly 65s gm with built in robe
- Modern kitchen & bathroom facilities
- Internal laundry
- Ducted air conditioning
- Study nook
- Internal loggia
- Full access to Club Lumiere and building facilities