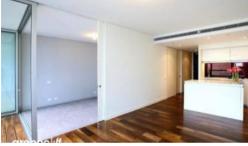

## Freshly Painted, East facing residence

Stunning light filled, East facing one bedroom unfurnished apartment available in the sought after Lumiere residence.

The apartment features

- Timber flooring throughout
- Roughly 65s gm with built in robe
- Modern kitchen & bathroom facilities
- Internal laundry
- Ducted air conditioning
- Study nook
- Internal loggia
- Full access to Club Lumiere and building facilities