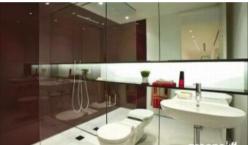

## Freshly Painted, East facing residence

Stunning light filled, East facing one bedroom unfurnished apartment available in the sought after Lumiere residence.

The apartment features

- Timber flooring throughout
- Roughly 65s gm with built in robe
- Modern kitchen & bathroom facilities
- Internal laundry
- Ducted air conditioning
- Study nook
- Internal loggia
- Full access to Club Lumiere and building facilities