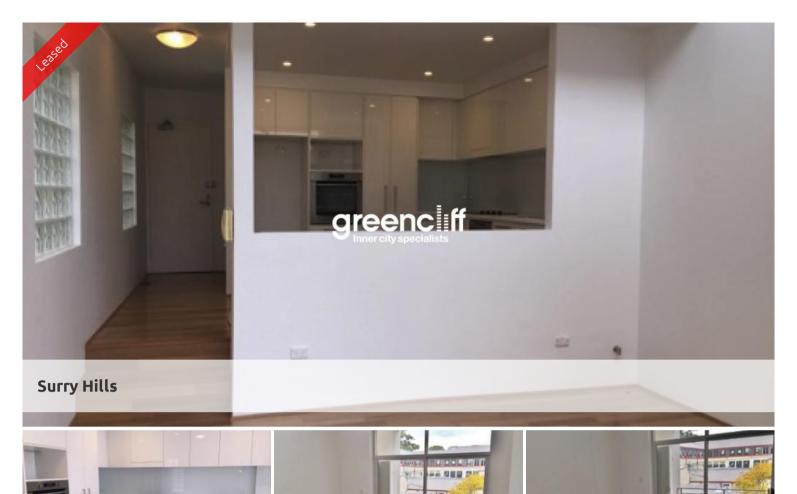

## LOFT STYLE APARTMENT

reencil

This large unfurnished 1-bedroom top floor loft style apartment is located in the heart of Surry Hills.

Only a short walk to Central Railway and the cafes/pubs/restaurants of both Darlinghurst & Surry Hills, and within easy reach of the CBD.

Kitchen with stainless steel appliances, floorboards on the lower level, high ceilings, separate bedroom with built-in wardrobe, balcony off living room, separate internal laundry and security car space.