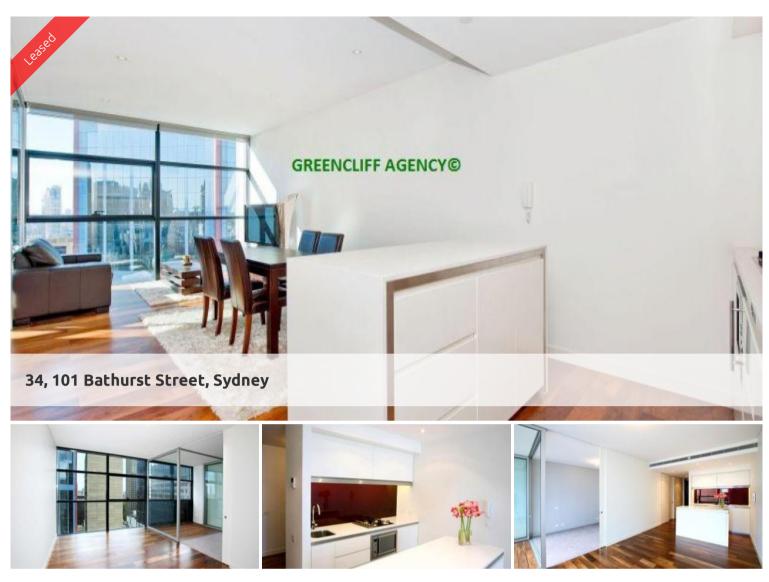

## APPLICATION APPROVED - DEPOSIT TAKEN

East facing unfurnished one bedroom apartment available on level 34 of the Lumiere Residences.

Featuring floorboards throughout living areas and with carpet in bedroom, study area, modern kitchen facilities with dishwasher, grand bathroom, floor to ceiling glass windows, internal loggia style entertaining area, internal laundry with dryer, one car space, storage cage and unlimited access to Club Lumiere. Facilities include access to spectacular indoor/outdoor 50 & 20 metre pool, sauna, spa, gym, function room & 2 cinemas.