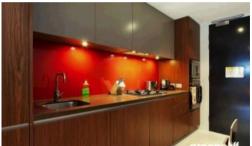

## Apartment features: -

- Spacious living area boasting tranquil leafy outlook
- Ultra modern open plan kitchen with gas cook top and dishwasher
- Private loggia with timber decking, ideal for alfresco entertaining
- Large bedroom with built-in wardrobe, light and airy throughout