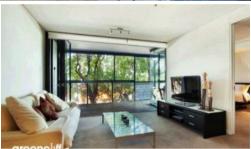

## Apartment features: -

- Spacious living area boasting tranquil leafy outlook
- Ultra modern open plan kitchen with gas cook top and dishwasher
- Private loggia with timber decking, ideal for alfresco entertaining
- Large bedroom with built-in wardrobe, light and airy throughout