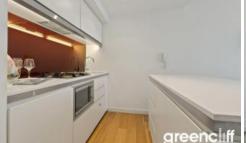

## Lumiere Residence - Executive Furnished 1 Bedroom

West facing one bedroom fully furnished apartment available in the sought after Lumiere building.

The apartment features:

- Timber flooring through out living areas/carpet to bedroom
- Roughly 65sqm with built in robe
- Study nook
- Modern kitchen & bathroom facilities
- Internal laundry
- Ducted air conditioning
- Full access to Club Lumiere and building facilities