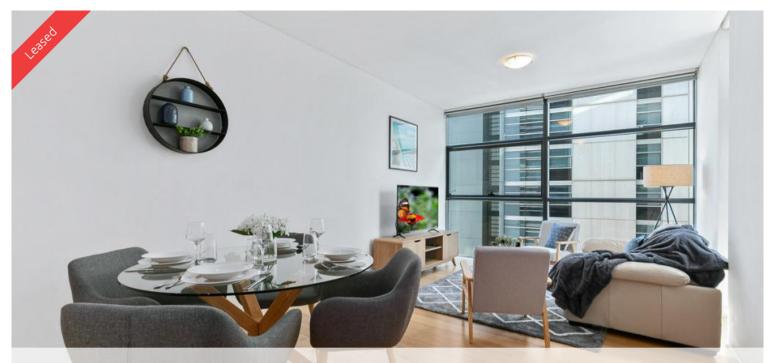

## Lumiere Residence - Executive Furnished 1 Bedroom

West facing one bedroom fully furnished apartment available in the sought after Lumiere building.

The apartment features:

- Timber flooring through out living areas/carpet to bedroom
- Roughly 65sqm with built in robe
- Study nook
- Modern kitchen & bathroom facilities
- Internal laundry
- Ducted air conditioning
- Full access to Club Lumiere and building facilities

Facilities include access to spectacular indoor/outdoor 50 & 20 metre pool, sauna, spa, gym, function room & 2 cinemas.

Concierge services 24/7

The above information provided has been furnished to us by the vendor/s. We have not verified whether or not that information is accurate and do not have any belief in one way or the other in its accuracy. We do not accept any responsibility to any person for its accuracy and do no more than pass it on. All interested parties should make and rely upon their own inquiries in order to determine whether or not this information is in fact accurate.