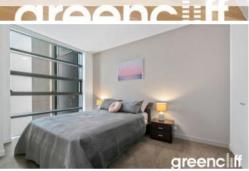

## Lumiere Residence - Executive Furnished 1 Bedroom

West facing one bedroom fully furnished apartment available in the sought after Lumiere building.

The apartment features:

- Timber flooring through out living areas/carpet to bedroom
- Roughly 65sqm with built in robe
- Study nook
- Modern kitchen & bathroom facilities
- Internal laundry
- Ducted air conditioning
- Full access to Club Lumiere and building facilities