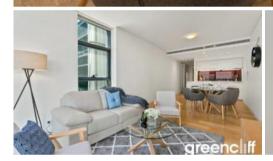

## Lumiere Residence - Executive Furnished 1 Bedroom

West facing one bedroom fully furnished apartment available in the sought after Lumiere building.

The apartment features:

- Timber flooring through out living areas/carpet to bedroom
- Roughly 65sqm with built in robe
- Study nook
- Modern kitchen & bathroom facilities
- Internal laundry
- Ducted air conditioning
- Full access to Club Lumiere and building facilities

Facilities include access to spectacular indoor/outdoor 50 & 20 metre pool, sauna, spa, gym, function room & 2 cinemas.

Concierge services 24/7

The above information provided has been furnished to us by the vendor/s. We have not verified whether or not that information is accurate and do not have any belief in one way or the other in its accuracy. We do not accept any responsibility to any person for its accuracy and do no more than pass it on. All interested parties should make and rely upon their own inquiries in order to determine whether or not this information is in fact accurate.