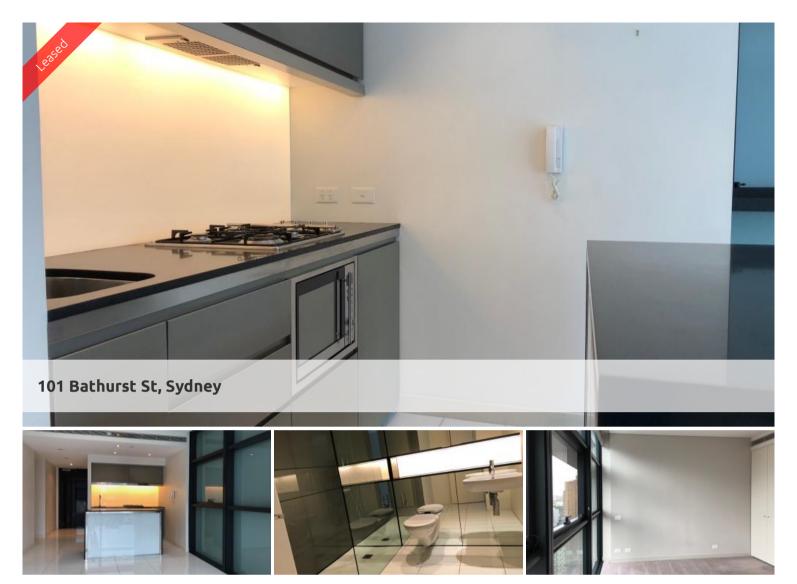

## Lumiere Residence - North Facing Delight

Located in the heart of Sydney's iconic Town Hall precinct, Lumiere Residence is a residential village in the sky. Positioned on the North facing side with media area.

## The apartment features:

- Stunning uninterrupted northern views over the Town Hall, Queen Victoria Building
- Stone flooring throughout
- Roughly 67sqm with built in robe
- Modern kitchen & bathroom facilities
- Internal laundry
- Ducted air conditiong
- Full access to Club Lumiere and building facilities

Facilities include access to spectacular indoor/outdoor 50 & 20 metre pool, sauna, spa, gym, function room & 2 cinemas.

The above information provided has been furnished to us by the vendor/s. We have not verified whether or not that information is accurate and do not have any belief in one way or the other in its accuracy. We do not accept any responsibility to any person for its accuracy and do no more than pass it on. All interested parties should make and rely upon their own inquiries in order to determine whether or not this information is in fact accurate.