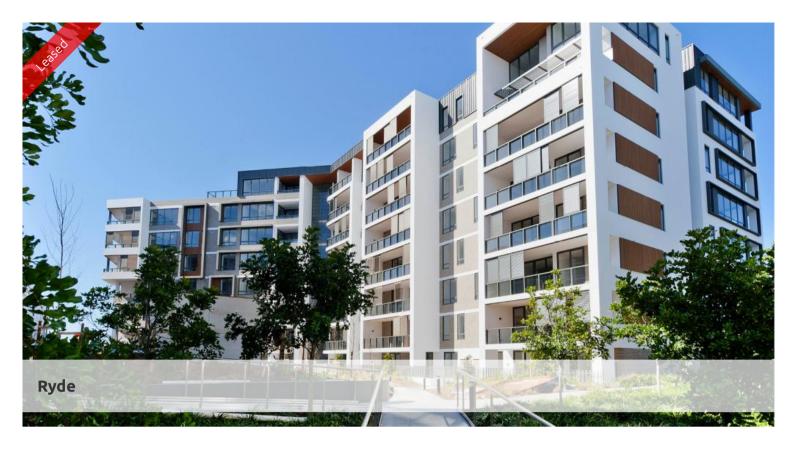

### ONE BEDROOM APARTMENT WITH PARKING

Near new South facing 1 bedroom apartment with parking

You will love the

- Open plan living/dining area leading to a huge balcony
- Double sized bedroom with built in wardrobes
- High 2.7 meter ceilings throughout
- Gourmet kitchen featuring gas cooking, microwave and dishwasher
- Modern chic bathroom
- Study nook
- Plenty of internal storage
- Ducted air conditioning throughout
- Internal laundry with dryer
- NBN and Foxtel ready
- Basement parking