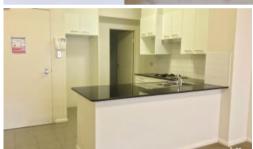

### Property Features:

- Unfurnished
- Open living/dining flows outside to a balcony
- Gas fitted kitchen with stainless steel appliances
- Master bedroom with ensuite
- Second bedroom with built in and balcony access
- Ducted air conditioning
- Internal laundry
- Secure car space