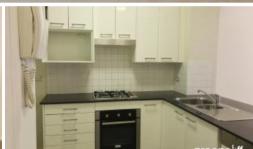

### Property Features:

- Unfurnished
- Open living/dining flows outside to a balcony
- Gas fitted kitchen with stainless steel appliances
- Master bedroom with ensuite
- Second bedroom with built in and balcony access
- Ducted air conditioning
- Internal laundry
- Secure car space