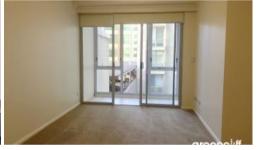

### Property Features:

- Unfurnished
- Open living/dining flows outside to a balcony
- Gas fitted kitchen with stainless steel appliances
- Master bedroom with ensuite
- Second bedroom with built in and balcony access
- Ducted air conditioning
- Internal laundry
- Secure car space