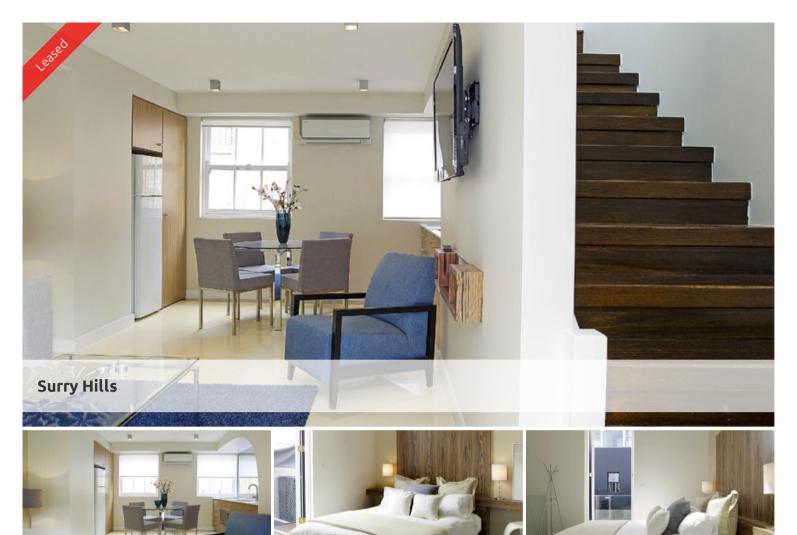

## FURNISHED ONE BEDROOM APARTMENT

## PRIVATE INSPECTIONS AVAILABLE. PLEASE CONTACT AGENT.

Stunning one bedroom split level apartment, oozing style, comfort and convenience with this handy location of Surry Hills. Features include:

- Open plan living area
- Designer furnishings throughout
- Large bedroom with high ceilings and Juliet balcony
- Chic bathroom, reverse cycle air conditioning
- Internal laundry with combined washer and dryer
- No parking included
- Stair access only

Walking distance to everything Surry Hills and Darlinghurst has to offer and only a short 10 minute walk to the CBD or Paddington.

For more information or arrange for private viewing, please contact Toni Ann 8262 8262