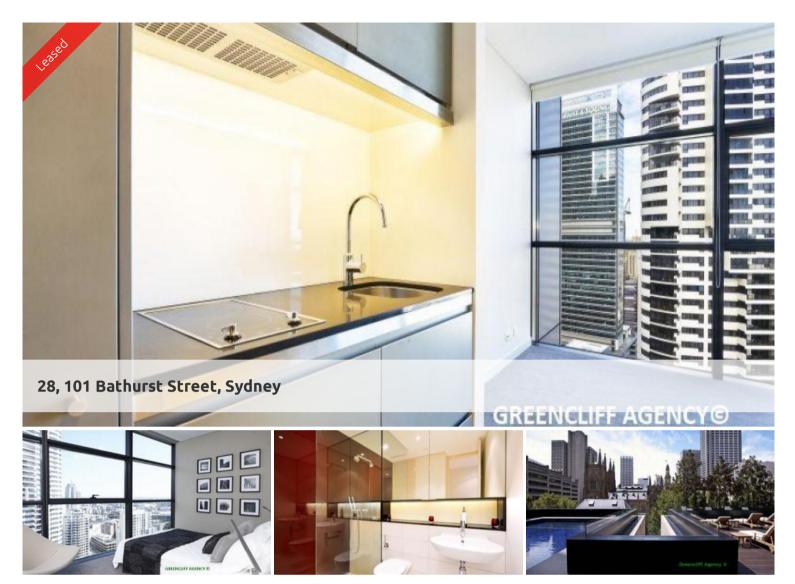

## **UNDER APPLICATION**

"LUMIERE" NEAR NEW UNFURNISHED STUDIO APARTMENT, ELECTRICITY INCLUDED

Near new unfurnished (approximately 20 square metres in size) studio apartment located on level 28 available for tenancy mid June.

Featuring modern kitchen & bathroom facilities, share laundry with only one other apartment, full access to Club Lumiere and building facilities.

Facilities include access to spectacular indoor/outdoor 50 & 20 metre pool, sauna, spa, gym, function room & 2 cinemas.

(Please note: images included here may be indicative only.)

The above information provided has been furnished to us by the vendor/s. We have not verified whether or not that information is accurate and do not have any belief in one way or the other in its accuracy. We do not accept any responsibility to any person for its accuracy and do no more than pass it on. All interested parties should make and rely upon their own inquiries in order to determine whether or not this information is in fact accurate.