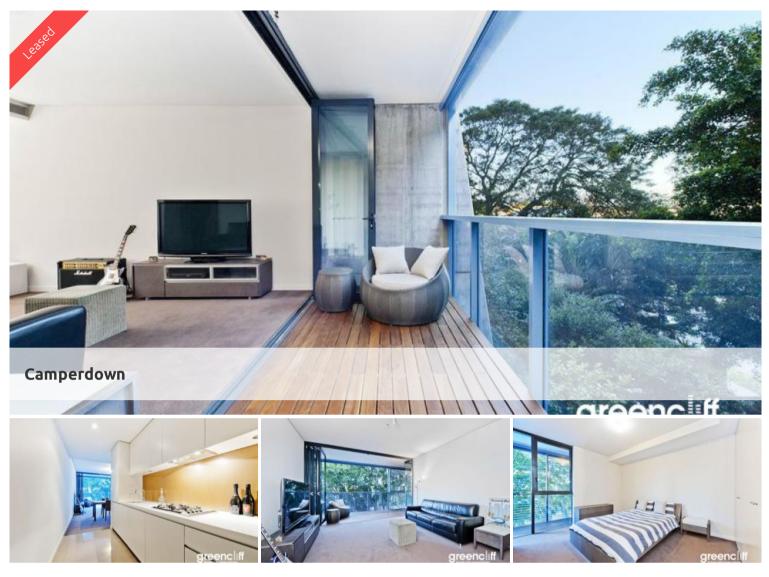

## TRIO ONE BEDROOM APARTMENT

Occupying an elevated site on the corner of Booth Street and Pyrmont Bridge Road, Camperdown, Trio is a bold and brilliant addition to the landscape.

Trio combines the cosmopolitan culture and accessibility of the Inner West with all the benefits of living spaces designed for the most modern of lifestyles. Sculptural gardens infiltrate the foyer, meshing the building with its environment. Inside the story is equally modern, loggias which enhance and add flexibility to the open plan.

- Spacious living area boasting tranquil leafy outlook
- Ultra modern open plan kitchen with gas cook top and dishwasher
- Private loggia with timber decking, ideal for alfresco entertaining
- Large bedroom with built-in wardrobe, light and airy throughout
- Bathroom with separate bath and shower
- Undercover security carspace
- Ducted air conditioning

Enjoy unlimited access to your choice of a 50 metre outdoor or 25m indoor pool and two gymnasiums. The complex also has 24 hour security, a Japanese restaurant, cafes & convenience store.

For more information or arrange for private viewing, please contact Nicole Guibani office 0435 127 552.