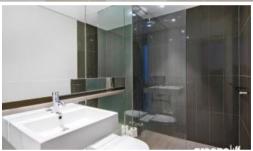

- Ducted air conditioning
- Loggia for indoor/outdoor living
- Fridge and washer/dryer included
- European kitchen appliances/stone bench tops
- The latest bathroom fittings and design
- Tiled flooring to the living area/bedroom
- Security intercom system