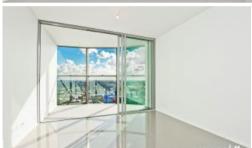

- Ducted air conditioning
- Loggia for indoor/outdoor living
- Fridge and washer/dryer included
- European kitchen appliances/stone bench tops
- The latest bathroom fittings and design
- Tiled flooring to the living area/bedroom
- Security intercom system