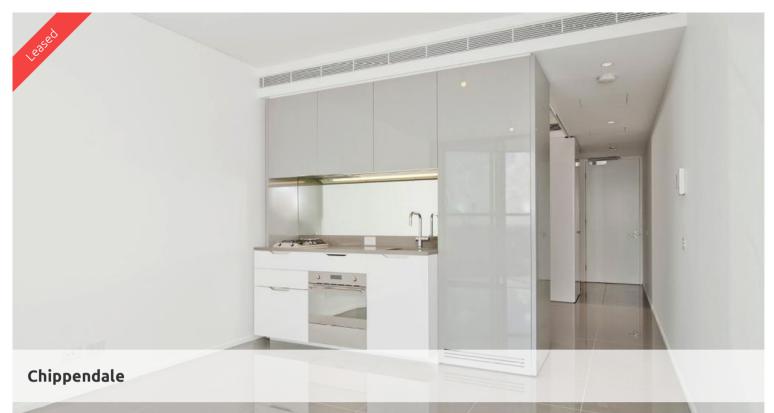

- Ducted air conditioning
- Loggia for indoor/outdoor living
- Fridge and washer/dryer included
- European kitchen appliances/stone bench tops
- The latest bathroom fittings and design
- Tiled flooring to the living area/bedroom
- Security intercom system