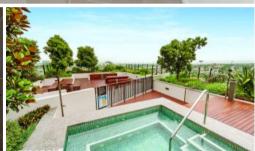

Located at Central Park Chippendale, The Mark has direct access to a fully equipped gymnasium, an elevated outdoor pool and on your doorstep is an expansive tree lined park named Chippendale Green. Fashionable retail outlets, a Woolworths supermarket and various cafes and eateries such as Din Tai Fung available to your heart's content.

The Mark offers

The Deck - Situated on the rooftop with a spa, terrace spaces to relax

The Lounge Room – Situated on the ground floor with wireless reading room

The Lobby A 24/7 again and a sprift reading.