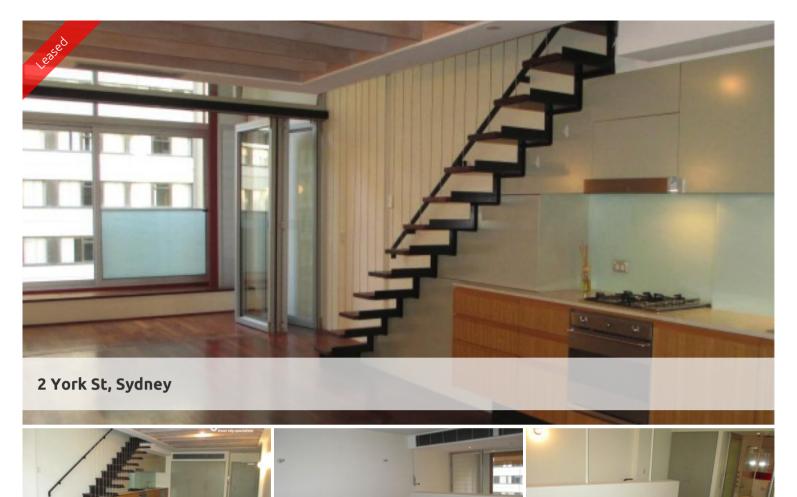

A fabulous opportunity to reside at this lovely loft city pad.

## The apartment:

- Apartment is unfurnished
- Loft double sized bedroom with built in robe
- Stunning kitchen with ceasor stone bench tops & european appliances
- Polished timber flooring, stone bathroom, internal laundry with dryer
- Combined lounge/dining with loggia sun room