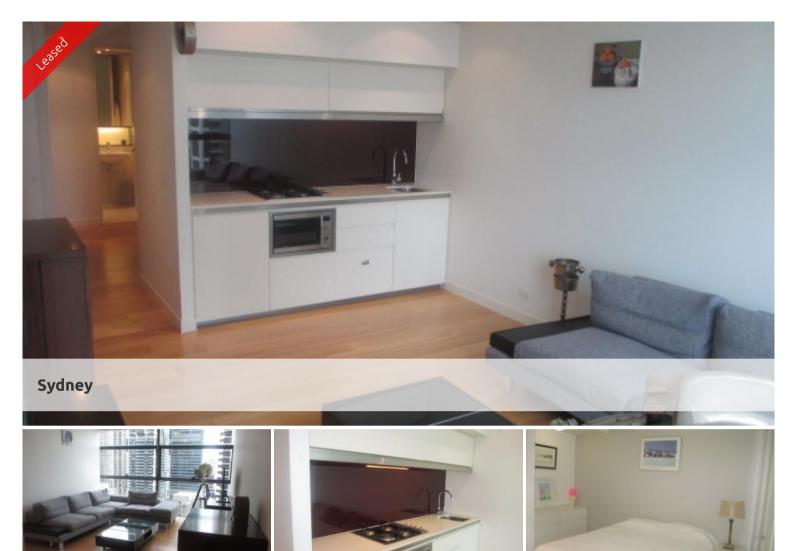

## IMMACULATE 1BED FURNISHED SUITE IN LUMIERE

Modern Furnished One Bedroom Suite on level 26 of the Lumiere Residence.

This apartment is larger than a conventional studio and intelligently designed with completely separate bedroom and ensuite.

This apartment features

- Floor to ceiling glass windows
- Large combined lounge and dining area
- Separate bedroom
- Modern and chic bathroom
- Internal laundry

## Lumiere features:

- 24 hour security/concierge
- 50 metre lap pool, spa, sauna and steam room
- Lounge area
- 2 x cinemas
- \*Photographs used may be indicative.

The above information provided has been furnished to us by the vendor/s. We have not verified whether or not that information is accurate and do not have any belief in one way or the other in its accuracy. We do not accept any responsibility to any person for its accuracy and do no more than pass it on. All interested parties should make and rely upon their own inquiries in order to determine whether or not this information is in fact accurate.