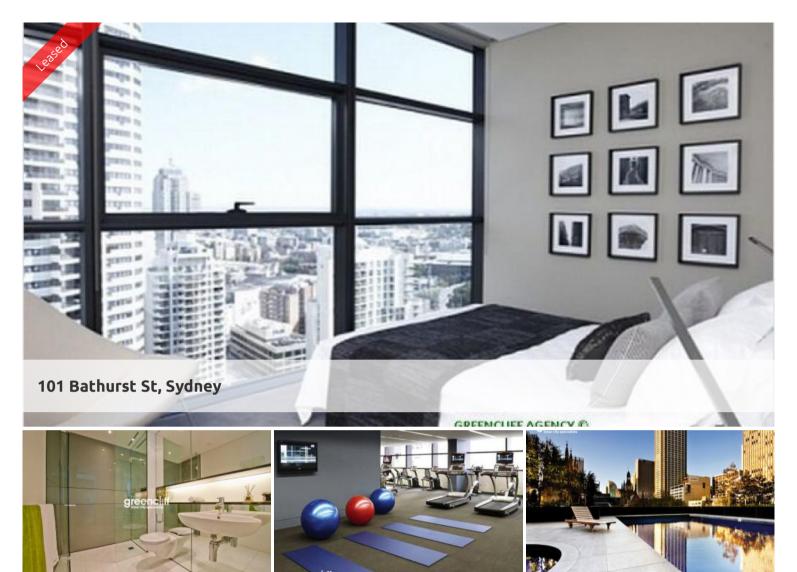

## Furnished Dual Keyed Studio/Bills included with rent

Furnished Studio Apartment located in the sought after Lumiere Residences.

The studio features:

- Built in wardrobe
- Modern kitchen & bathroom facilities
- Electricity included in your rent
- Ducted air conditioning
- Full access to Club Lumiere and building facilities
- No laundry facility (City Laundry & Dry Cleaning 121/289 Sussex St Sydney)

Facilities include access to spectacular indoor/outdoor 50 metre pool, sauna, spa, gym, function room & 2 cinemas.

\*Photographs used may be indicative.

The above information provided has been furnished to us by the vendor/s. We have not verified whether or not that information is accurate and do not have any belief in one way or the other in its accuracy. We do not accept any responsibility to any person for its accuracy and do no more than pass it on. All interested parties should make and rely upon their own inquiries in order to determine whether or not this information is in fact accurate.