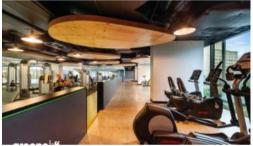

Located at Central Park Chippendale, The Mark has direct access to a fully equipped gymnasium, an elevated outdoor pool and on your doorstep is an expansive tree lined park named Chippendale Green. Fashionable retail outlets, a Woolworths supermarket and various cafes and eateries such as Din Tai Fung available to your heart's content.