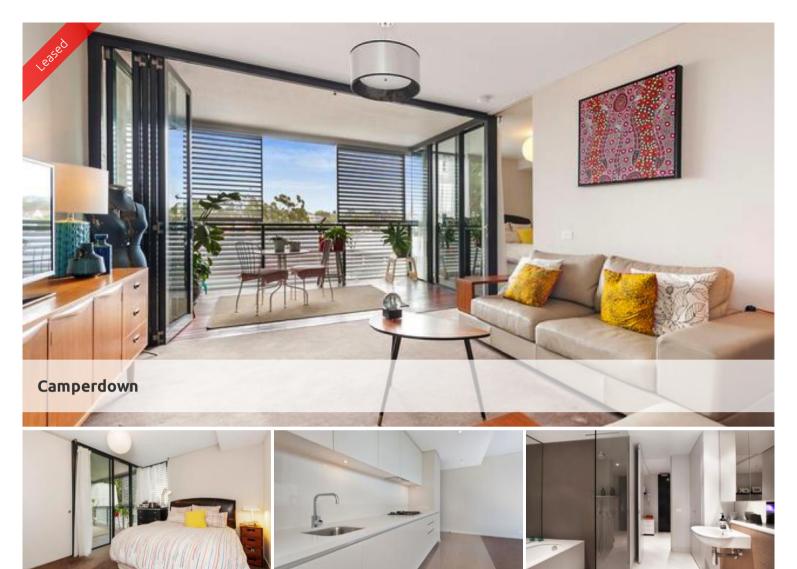

## 'TRIO' EAST FACING ONE BEDROOM WITH CAR SPACE

Stunning, spacious one bedroom apartment located on the fourth floor of the Central building of sought after "Trio". Boasting an easterly aspect this apartment enjoys loads of natural light. Features include:

- Open plan gas kitchen with Smeg stainless steel appliances
- Separate study space, concealed internal laundry facilities
- Sleek dual access bathroom with separate bath and shower
- Spacious bedroom with built-in robes
- Superb finishes throughout, reverse cycle air con
- Natural flow in/outdoor living, ideal for alfresco entertaining
- Undercover security carspace / No storage cage.
- Minimum 12 month lease

Being in The City Quarter Complex you will be able to enjoy the free, unlimited access to your choice of a 50 metre outdoor or 25m indoor pool and two gymnasiums. The complex also has 24 hour security, a Japanese restaurant, cafes & convenience store. Only a 10 minute bus ride to the city or an easy stroll to Glebe, Broadway, Leichhardt and Newtown which are just around the corner.