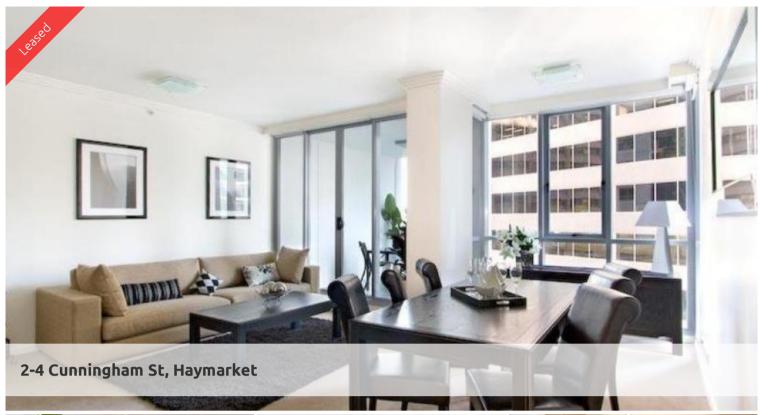

Spacious and light filled furnished two bedroom apartment available Spacious and light filled two bedroom apartment available.

Situated on level 28, featuring

- A generous main balcony, second balcony off main bedroom,
- Two double bedrooms, walk in wardrobe to main bedroom,
- Two bathrooms (one being ensuite),
- Internal laundry with dryer
- Kitchen is supplied with stainless steel appliances, dishwasher, loads of cupboard space.