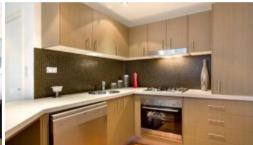

Spacious and light filled furnished two bedroom apartment available Spacious and light filled two bedroom apartment available.

Situated on level 28, featuring

- A generous main balcony, second balcony off main bedroom,
- Two double bedrooms, walk in wardrobe to main bedroom,
- Two bathrooms (one being ensuite),
- Internal laundry with dryer
- Kitchen is supplied with stainless steel appliances, dishwasher, loads of cupboard space.