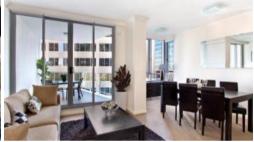

Spacious and light filled furnished two bedroom apartment available Spacious and light filled two bedroom apartment available.

Situated on level 28, featuring

- A generous main balcony, second balcony off main bedroom,
- Two double bedrooms, walk in wardrobe to main bedroom,
- Two bathrooms (one being ensuite),
- Internal laundry with dryer
- Kitchen is supplied with stainless steel appliances, dishwasher, loads of cupboard space.