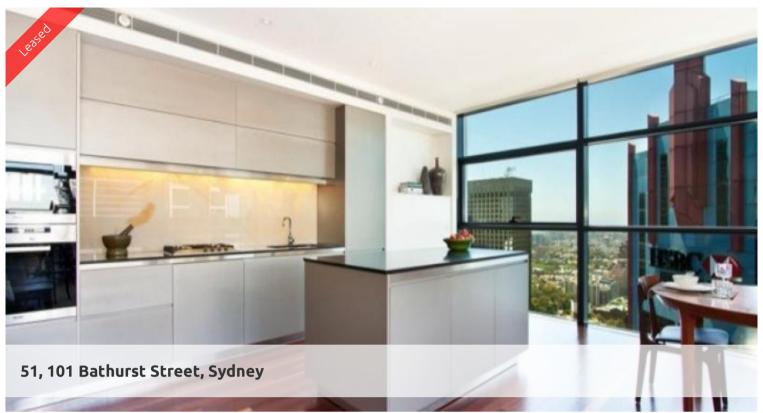

## INSPECT: THURSDAY 25TH AUGUST AT 5.00PM

"LUMIERE" UNFURNISHED TWO BEDROOM APARTMENT WITH PARKING

Stunning two bedroom, two bathroom apartment located on level 51 of the Lumiere building.

Featuring dark timber floorboards throughout, combined lounge & dining area leading to timber deck loggia...

Large self contained second bedroom with ensuite, can double as a study or home office.

Views of city skyline from this apartment are mesmerising!

(Please note: images included here may be indicative only.)