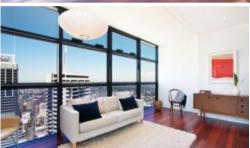

## INSPECT: THURSDAY 25TH AUGUST AT 5.00PM

"LUMIERE" UNFURNISHED TWO BEDROOM APARTMENT WITH PARKING

Stunning two bedroom, two bathroom apartment located on level 51 of the Lumiere building.

Featuring dark timber floorboards throughout, combined lounge & dining area leading to timber deck loggia...

Large self contained second bedroom with ensuite, can double as a study or home office.

Views of city skyline from this apartment are mesmerising!

(Please note: images included here may be indicative only.)