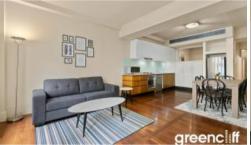

## Beautifully furnished - Portico

A fabulous opportunity to reside at this lovely city pad.

The apartment:

- Apartment is furnished
- Double sized bedroom with built in robe
- Stunning kitchen with ceasor stone bench tops & european appliances
- Polished timber flooring, stone bathroom, internal laundry with dryer
- Combined lounge/dining