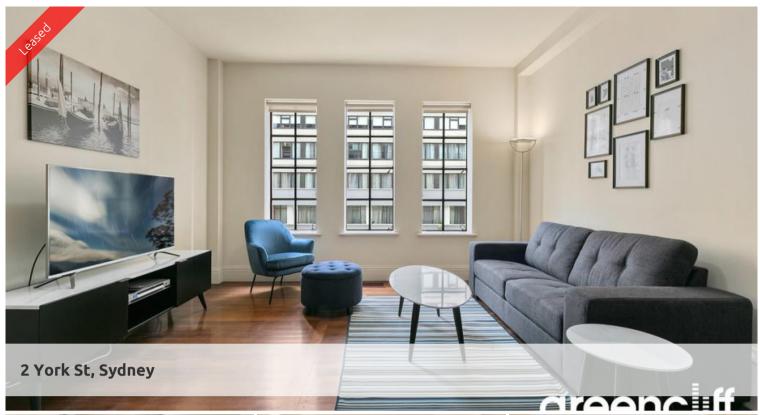

## Beautifully furnished - Portico

A fabulous opportunity to reside at this lovely city pad.

The apartment:

- Apartment is furnished
- Double sized bedroom with built in robe
- Stunning kitchen with ceasor stone bench tops & european appliances
- Polished timber flooring, stone bathroom, internal laundry with dryer
- Combined lounge/dining

The building:

Centrally located across from Wynward Park and Wynyard Station, public transportation, cafes and restaurants at door.

The above information provided has been furnished to us by the vendor/s. We have not verified whether or not that information is accurate and do not have any belief in one way or the other in its accuracy. We do not accept any responsibility to any person for its accuracy and do no more than pass it on. All interested parties should make and rely upon their own inquiries in order to determine whether or not this information is in fact accurate.