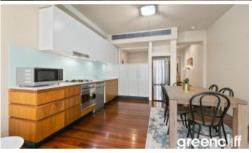

## Beautifully furnished - Portico

A fabulous opportunity to reside at this lovely city pad.

The apartment:

- Apartment is furnished
- Double sized bedroom with built in robe
- Stunning kitchen with ceasor stone bench tops & european appliances
- Polished timber flooring, stone bathroom, internal laundry with dryer
- Combined lounge/dining