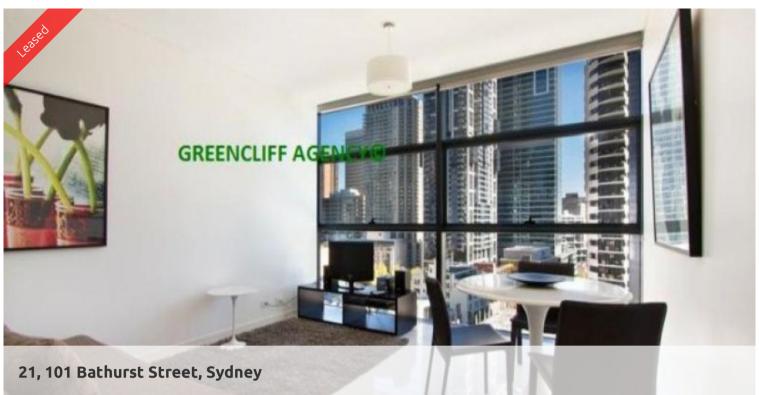

## \*\*Under Application\*\*

Furnished Studio Suite with Views

This furnished one bedroom suite apartment available located on level 21 of the Lumiere building.

Fully furnished interior completed by a professional interior designer, complete with tiled flooring throughout, state of the art modern kitchen facilities with dishwasher, grand bathroom, floor to ceiling glass windows, internal laundry with dryer, and unlimited access to Club Lumiere facilities.

For further information or to inspect, please call Eugene Ganke on 8262 8262 or 0428 801 133

Price \$680 per Week
Property Type Rental
Property ID 207

0 m2