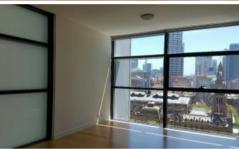

- Timber flooring throughout
- Roughly 55 sqm with built in robe
- Modern kitchen & bathroom facilities
- Internal laundry
- Ducted air conditioning
- Secure parking space
- Full access to Club Lumiere and building facilities