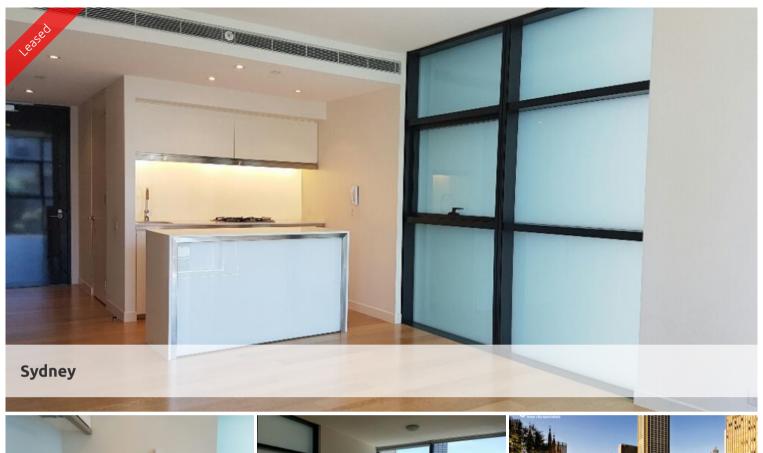

## North Facing Unfurnished One Bedroom Available in Lumiere Residence

Located in the heart of Sydney's iconic Town Hall precinct, Lumiere at Regent Place is a residential village in the sky.

The apartment features

- Timber flooring throughout
- Roughly 55 sqm with built in robe
- Modern kitchen & bathroom facilities
- Internal laundry
- Ducted air conditioning
- Secure parking space
- Full access to Club Lumiere and building facilities